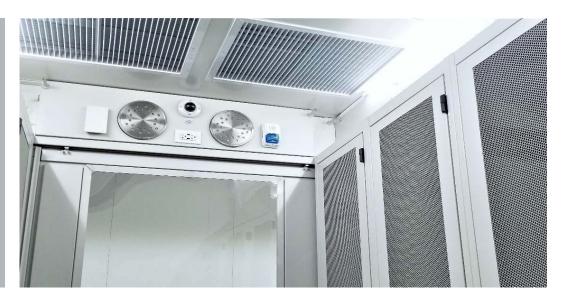

## Modular Data Center Features Include:

RAPID DEPLOYMENT

20 EACH 48" DEEP, 50RU IT RACKS WITH REAR DOOR HEAT EXCHANGERS WITH REQUIRED MANIFOLD & CHILLER SYSTEM

SWITCHGEAR, UPS & DCIM INFRASTRUCTURE - TAILORED TO CLIENT REQUIREMENTS UP TO 75KW/RACK MANTRAP SECURITY ENTRY

## Change the dynamic of how your data center is cooled

The Motivair ChilledDoor<sup>®</sup> Rack Cooling System is an active heat exchanger that is mounted directly to the rear panel of any standard server rack. It is capable of removing server densities up to 75kW per rack.

A comprehensive set of environmental variables are constantly monitored to ensure that the ChilledDoor<sup>®</sup> is actively adjusting to conditions inside the data center. The Motivair ChilledDoor<sup>®</sup> system operates above the ambient dew point, which eliminates the possibility of condensation near critical electrical equipment.