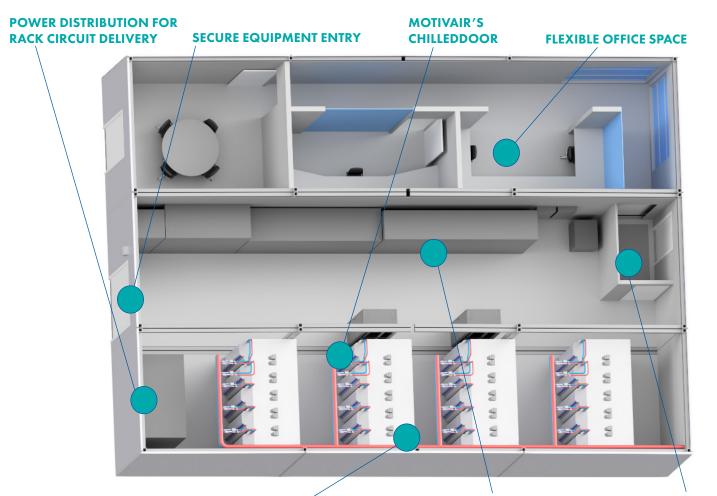

## Modular Data Center Features Include:

RAPID DEPLOYMENT

20 EACH 48" DEEP, 50RU IT RACKS WITH REAR DOOR HEAT EXCHANGERS WITH REQUIRED MANIFOLD & CHILLER SYSTEM

SWITCHGEAR, UPS & DCIM INFRASTRUCTURE - TAILORED TO CLIENT REQUIREMENTS UP TO 75KW/RACK MANTRAP SECURITY ENTRY

Our Modular Data Center represents a total high-density environment where a client is free to use any IT, power, rack or security vendor to accomplish design, mission or budgetary needs.

Where traditional brick and mortar data centers are limited by preexisting/legacy design, our modular data center can accommodate power densities of up to 75 kw/rack in air cooled systems and 150 kw/rack for modern liquid-cooled supercomputers and HPC clusters.

# **ADVANTAGE**

**INNOVATIVE COOLING TECHNOLOGIES** THE Utilize Motivair's ChilledDoor® Rack Cooling System or Coolant Distribution Units MODULAR for 100% heat removal of up to 150kW per rack. Advanced chiller plants feature high efficiency free cooling or heat recovery options.