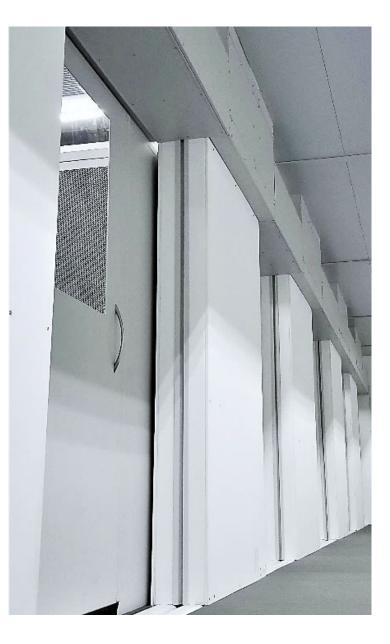

## Modular Data Center Features Include:

RAPID DEPLOYMENT

20 EACH 48" DEEP, 50RU IT RACKS WITH REAR DOOR HEAT EXCHANGERS WITH REQUIRED MANIFOLD & CHILLER SYSTEM

SWITCHGEAR, UPS & DCIM INFRASTRUCTURE - TAILORED TO CLIENT REQUIREMENTS UP TO 75KW/RACK MANTRAP SECURITY ENTRY