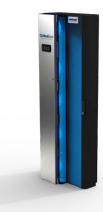

## Change the dynamic of how your data center is cooled

The Motivair ChilledDoor<sup>®</sup> Rack Cooling System is an active heat exchanger that is mounted directly to the rear panel of any standard server rack. It is capable of removing server densities up to 75kW per rack.

A comprehensive set of environmental variables are constantly monitored to ensure that the ChilledDoor<sup>®</sup> is actively adjusting to conditions inside the data center. The Motivair ChilledDoor<sup>®</sup> system operates above the ambient dew point, which eliminates the possibility of condensation near critical electrical equipment.